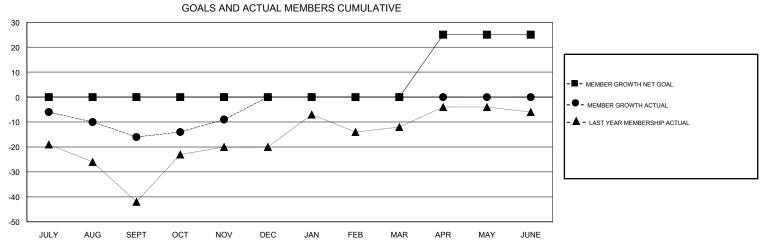

## District A 2

Results as of: 11/30/2017

0

0

25

JUNE

## **CHRIS LEWIS LOCATION ONTARIO GMT CA** Clubs Members RESULTS FOR 2017-2018 RESULTS FOR 2017-2018 NEW CLUBS NEW CLUB GOAL DROPPED CLUBS MEMBER GROWTH NET MEMBER GROWTH DROPPED QUARTER QUARTER GOAL ACTUAL MEMBERS ACTUAL (including transfers) 0 0 0 0 11 22 JULY/AUG/SEPT JULY/AUG/SEPT 0 0 0 30 23 OCT/NOV/DEC OCT/NOV/DEC 0 0 0 0 0 0 JAN/FEB/MAR JAN/FEB/MAR